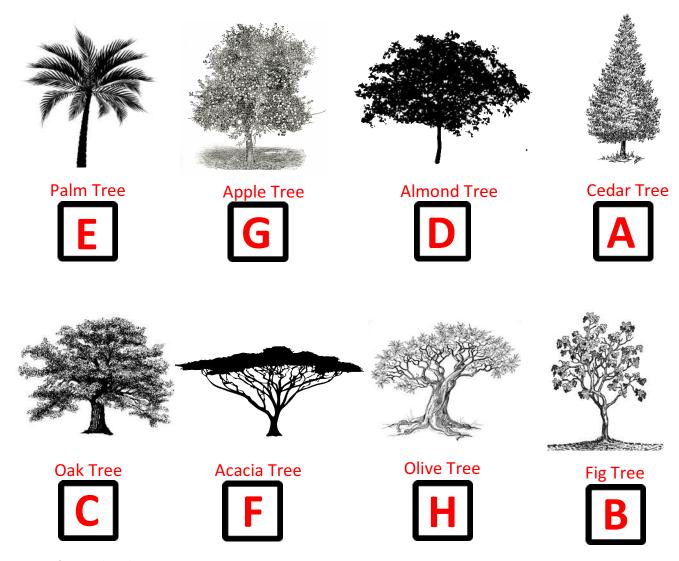

## **Bible Lookup - Trees**

## **Directions**

Look up the Bible verse next to each letter and find the tree being mentioned. Write the letter in the box under the corresponding picture.

- A. 1 Kings 6:18(The inside of the temple was made of this wood)
- B. John 1:48
  (Jesus saw Philip when he was underneath this type tree)
- C. Genesis 35:8(Deborah, Rebekah's nurse, was buried under this type tree)
- D. Jeremiah 1:11

  (Jeremiah saw a branch of this tree)

- E. Ezekiel 40:22(The Temple's north gate had decorations of this type tree)
- F. Exodus 37:1 (Bezalel made the ark of this wood)
- G. Song of Songs 2:3(He is compared to this type tree among the trees of the forest)
- H. Hosea 14:6(His splendor is compared to this tree)